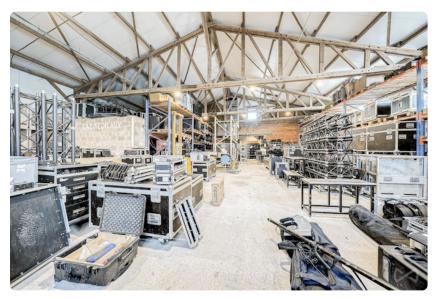

FOR SALE

## Individual shop





MAKE OFFER

## From €300,000



- Rue de Baudour 60 7050 Herchies
- 485 m<sup>2</sup> livable surface



10 parkings



1 garage



Find this property on our website!



Your We Invest advisor supports you from A to Z in all your real estate projects. Working with a We Invest real estate agency means you are guaranteed personalized and professional support in the purchase and/or sale of your property.

Questions about your real estate project? We have the answers!



Characteristics General information

| Type of property          | Individual shop